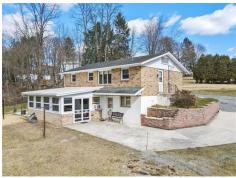

## 110 Peach Alley, Lehighton, PA 18235

» Beds: 3 | Baths: 2 Full

» MLS #: 733811

» Single Family | 2,464 ft<sup>2</sup> | Lot: 54,014 ft<sup>2</sup> (1.24 acres)

» More Info: 110Peach.lsForSale.com



NORTHEAST



Kristen Obert (610) 973-3710 marketing@homespotmedia.com



STATE'

Iron Valley Real Estate Northeast 3295 Forest Inn Rd. Suite 8 Palmerton, PA 18071 (484) 223-8936











Remarks

Active no showings until Open House, March 16th from 12-3PM. Custom built All BRICK ranch home is a one of a kind gem nestled on 1.24 acres within the Borough of Lehighton with the convenience of PUBLIC water and sewer. Imagine waking up to the soothing sounds of a nearby stream and enjoying your morning coffee in the tranquil surroundings of your own backyard. The main floor boasts immaculate hardwood floors, nice size living room, well maintained kitchen, three sizeable bedrooms and full bath. The lower level is perfect for entertaining with a large rec room leading out to an enclosed three season room. Home office w/private entrance, full bath/laundry, craft/bedroom and plenty of storage. Detached 30' x 34' garage w/mechanic pit is spacious enough for 2 cars plus a worksh