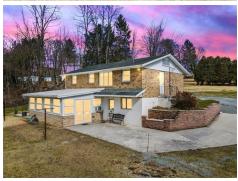

## 110 Peach Alley, Lehighton, PA 18235

» Beds: 3 | Baths: 2 Full

» MLS #: 733811

» Single Family | 2,464 ft<sup>2</sup> | Lot: 54,014 ft<sup>2</sup> (1.24 acres)

» More Info: 110Peach.lsForSale.com



NORTHEAST



Kristen Obert (610) 973-3710 marketing@homespotmedia.com



STATE'

Iron Valley Real Estate Northeast 3295 Forest Inn Rd. Suite 8 Palmerton, PA 18071 (484) 223-8936











Remarks

Active no showings until Open House, March 16th from 12-3PM. Custom built All BRICK ranch home is a one of a kind gem nestled on 1.24 acres within the Borough of Lehighton with the convenience of PUBLIC water and sewer. Imagine waking up to the soothing sounds of a nearby stream and enjoying your morning coffee in the tranquil surroundings of your own backyard. The main floor boasts immaculate hardwood floors, nice size living room, well maintained kitchen, three sizeable bedrooms and full bath. The lower level is perfect for entertaining with a large rec room leading out to an enclosed three season room. Home office w/private entrance, full bath/laundry, craft/bedroom and plenty of storage. Detached 30' x 34' garage w/mechanic pit is spacious enough for 2 cars plus a workshop