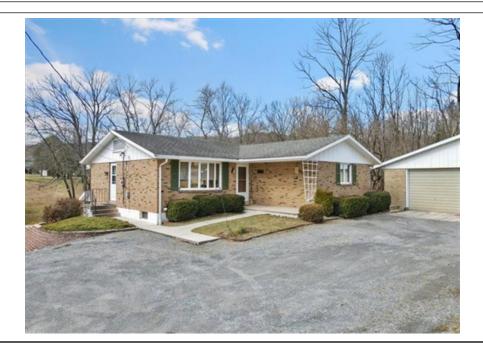

## 110 Peach Alley, Lehighton, PA 18235

» Beds: 3 | Baths: 2 Full

» MLS #: 733811

» Single Family | 2,464 ft<sup>2</sup> | Lot: 54,014 ft<sup>2</sup> (1.24 acres)

» More Info: 110Peach.lsForSale.com

NORTHEAST