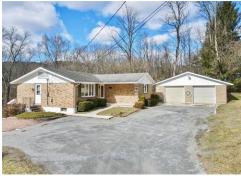

## 110 Peach Alley, Lehighton, PA 18235

» Beds: 3 | Baths: 2 Full

» MLS #: 733811

» Single Family | 2,464 ft<sup>2</sup> | Lot: 54,014 ft<sup>2</sup> (1.24 acres)

» More Info: 110Peach.lsForSale.com



NORTHEAST



Kristen Obert (610) 973-3710 marketing@homespotmedia.com



STATE'

Iron Valley Real Estate Northeast 3295 Forest Inn Rd. Suite 8 Palmerton, PA 18071 (484) 223-8936











Remarks

Active no showings until Open House, March 16th from 12-3PM. Custom built All BRICK ranch home is a one of a kind gem nestled on 1.24 acres within the Borough of Lehighton with the convenience of PUBLIC water and sewer. Imagine waking up to the soothing sounds of a nearby stream and enjoying your morning coffee in the tranquil surroundings of your own backyard. The main floor boasts immaculate hardwood floors, nice size living room, well maintained kitchen, three sizeable bedrooms and full bath. The lower level is perfect for entertaining with a large rec room leading out to an enclosed three season room. Home office w/private entrance, full bath/laundry, craft/bedroom and plenty of storage. Detached 30' x 34' garage w/mechanic pit is spacious enough for 2 cars plus a work